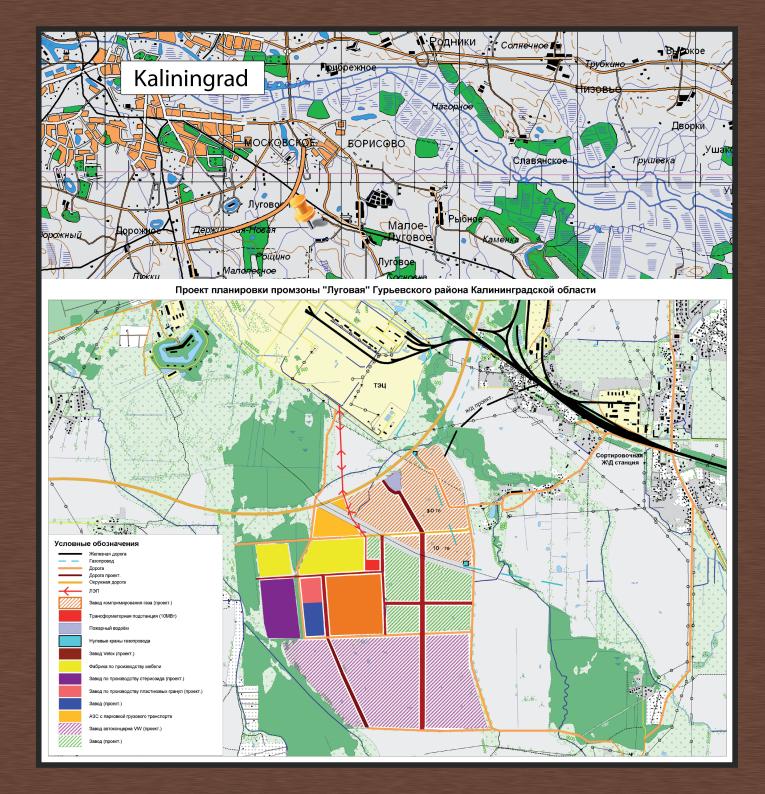

Kaliningrad region.

The location of industrial zone "Lugovaya"

There are two auto routes, which are adjacent to the land (District Ring road area of Kaliningrad with access to the route Kaliningrad-state border (Mamonovo-I), Kaliningrad State border (Mamonovo-II) and the Kaliningrad State border (Bagrationovsk), the road to Kaliningrad through set. Borisovo).

The land is situated 1 km from the train station "Lugovoe-sortirovochnaya", 300 m from TPP-2, there is a high-pressure pipeline passing along the land with 2 taps of zero-down placed on it. Thus, there is an opportunity to build a gas distribution station).